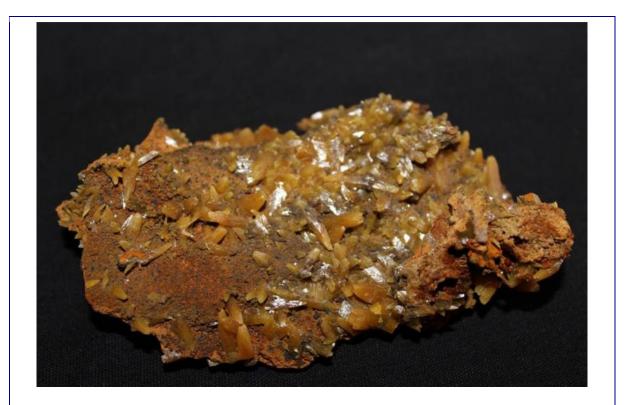

Now...see what we have in store for you this month.

click here for newsletter

Wulfenite -Mexico Photo represents group 2

## **Featured Mineral:**

Our featured mineral is wulfenite, an uncommon lead molybdate that is widely collected for its well-formed crystals and distinctive, yellow-orange colors. These specimens are from a classic wulfenite locality-the Ojuela Mine in Mapimí, Durango, Mexico. T We have selected some very well-developed and intensely colored wulfenite specimens that will be available on the platinum - level.

Tidbit... Wulfenite is pronounced WOOL-fen-ite and is named after Austrian mineralogist and Jesuit priest Franz Xavier von Wulfen (1728-1805). Wulfenite has also been known as "Gelbbleierz," "yellow lead spar," "yellow lead ore," "molybdate of lead," "molybdenated lead ore," "chillagite," and "carinthite".