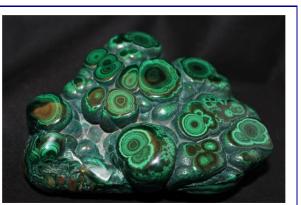

ity-the Ojuela Mine in Mapimí, Durango, Mexico. T We have selected some very well-developed and intensely colored wulfenite specimens that will be available on the platinum - level.

Tidbit... Wulfenite is pronounced WOOL-fen-ite and is named after Austrian mineralogist and Jesuit priest Franz Xavier von Wulfen (1728-1805). Wulfenite has also been known as "Gelbbleierz," "yellow lead spar," "yellow lead ore," "molybdate of lead," "molybdenated lead ore," "chillagite," and "carinthite".

As always we will have in-depth information for you to read more about wulfenite in our prized write-up.

**Click here Featured Mineral Letter** 

### Offering

The minerals on the monthly offering are sure to please. Read the offering sheet for all the glorious details.

#### **Click for Offering Sheet**



Malachite



## Coming in March...

Our featured mineral next month will be Calcite from South Dakota...

As always we will have in-depth information for you to read more about the featured minerals in our prized write-up.

Blessings from Dimitri, Mary, Christine, and Lora,

Celestial Earth Minerals & Mineral of the Month Club

🖂 🔁 Forward to a Friend



This email was sent to dbarthelmy@webmineral.com by <u>christine@celestialearthminerals.com</u> | <u>Update Profile/Email Address</u> | Rapid removal with <u>SafeUnsubscribe</u><sup>™</sup> | <u>Privacy Policy</u>.



Mineral of the Month Club | 37-14 61 Street | Woodside | NY | 11377